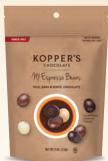

## **NY ESPRESSO BEANS**

ITEM#: 322-0 WEIGHT: 40Z. DAIRY

Coffee lovers rejoice! This indulgent mix of Chocolate Covered Espresso Beans includes five tantalizing blends that will make all your caffeinated dreams come true.

ITEM UPC

MASTER CASE (12)