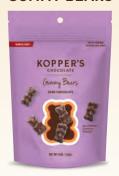

# **DARK CHOCOLATE GUMMY BEARS**

ITEM#: 450-0 WEIGHT: 40Z.

Imagine your favorite childhood snack drenched in a layer of dark chocolate and packed in a pocket-sized pouch!

ITEM UPC

MASTER CASE (12)