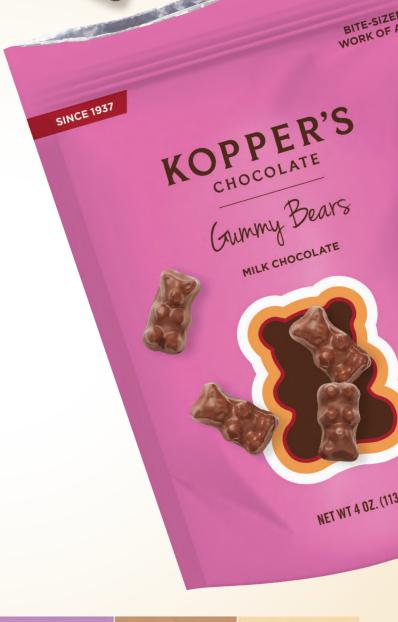

# **MILK CHOCOLATE GUMMY BEARS**

ITEM#: 471-0 WEIGHT: 40Z.

Imagine your favorite childhood snack drenched in a layer of milk chocolate and packed in a pocket-sized pouch!

ITEM UPC

MASTER CASE (12)