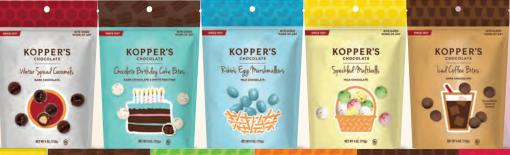

WINTER SPICED **CARAMELS** 

ITEM#: 833-0 WEIGHT: 40Z.

MASTER CASE (12)

**ROBIN'S EGG MARSHMALLOWS** 

ITEM#: 9935-0 WEIGHT: 40Z.

**ICE CREAM MALTBALLS** 

ITEM#: 9425-0 WEIGHT: 40Z.

KOPPER'S

Winter Spiced Caramets

**SPECKLED MALTBALLS** 

ITEM#: 9427-0 WEIGHT: 40Z.

(K DAIRY

K **DAIRY** 

**ICED COFFEE BITES** 

ITEM#: 135-0 WEIGHT: 40Z.

ITEM UPC