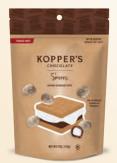

K DAIRY

**S'MORES** 

ITEM#: 439-0 WEIGHT: 40Z.

KOPPER'S

**SUGAR** COOKIES

ITEM#: 416-0 WEIGHT: 40Z. ITEM UPO

**PEPPERMINT** TWIST BITES

ITEM#: 563-0 WEIGHT: 40Z.