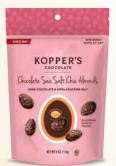

## **CHOCOLATE SEA SALT MEXICAN CHIA ALMONDS HOT COCOA BITES**

ITEM#: 216-0 WEIGHT: 40Z. PARVE Expertly roasted almonds

dough are smothered with dark chocolate infused with chili, then dusted with cinnamon and sugar to create a bold and tantalizing treat.

seeds for a treat that is as nutritious as it is indulgent.

covered in dark chocolate, sprinkled with flaky

Himalayan pink salt and chia

ITEM#: 423-0 WEIGHT: 40Z. DAIRY Sweet chunks of marshmallow

10020439042300