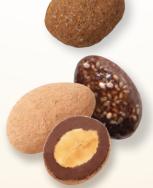

# **COCOA DUSTED ALMONDS**

ITEM#: 203-0 WEIGHT: 40Z. PARVE

Perfectly paired with your afternoon cup of coffee, these dry-roasted almonds are covered in luscious dark chocolate then rolled in cocoa.

ITEM UPC

## **CHOCOLATE SEA SALT MEXICAN CHIA ALMONDS HOT COCOA BITES**

ITEM#: 216-0 WEIGHT: 40Z. PARVE Expertly roasted almonds

dough are smothered with dark chocolate infused with chili, then dusted with cinnamon and sugar to create a bold and tantalizing treat.

seeds for a treat that is as nutritious as it is indulgent.

covered in dark chocolate, sprinkled with flaky

Himalayan pink salt and chia

ITEM#: 423-0 WEIGHT: 40Z. DAIRY Sweet chunks of marshmallow

10020439042300