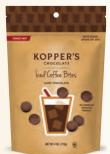

Winter Spiced Caramets

**SPECKLED MALTBALLS** 

ITEM#: 9427-0 WEIGHT: 40Z.

(K DAIRY

K **DAIRY** 

**ICED COFFEE BITES** 

ITEM#: 135-0 WEIGHT: 40Z.

ITEM UPC