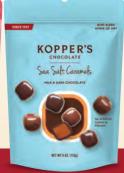

# **SEA SALT CARAMELS**

ITEM#: 824-0 WEIGHT: 40Z.

You won't be able to control yourself! Our milk and dark chocolate Sea Salt Caramels are a mouthful of savory, sweet perfection.

ITEM UPC

10020439082405