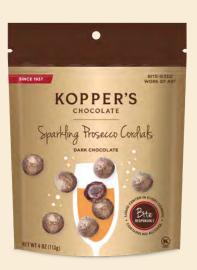

# SPARKLING PROSECCO CORDIALS

Pop a shimmering bite of bubbly with these prosecco-flavored liquid center cordials covered in dark chocolate