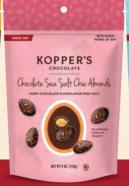

## **CHOCOLATE SEA SALT MEXICAN CHIA ALMONDS HOT COCOA BITES**

ITEM#: 216-0 WEIGHT: 40Z. PARVE Expertly roasted almonds

dough are smothered with dark chocolate infused with chili, then dusted with cinnamon and sugar to create a bold and tantalizing treat.

seeds for a treat that is as nutritious as it is indulgent.

covered in dark chocolate, sprinkled with flaky

Himalayan pink salt and chia

ITEM#: 423-0 WEIGHT: 40Z. DAIRY Sweet chunks of marshmallow

10020439042300