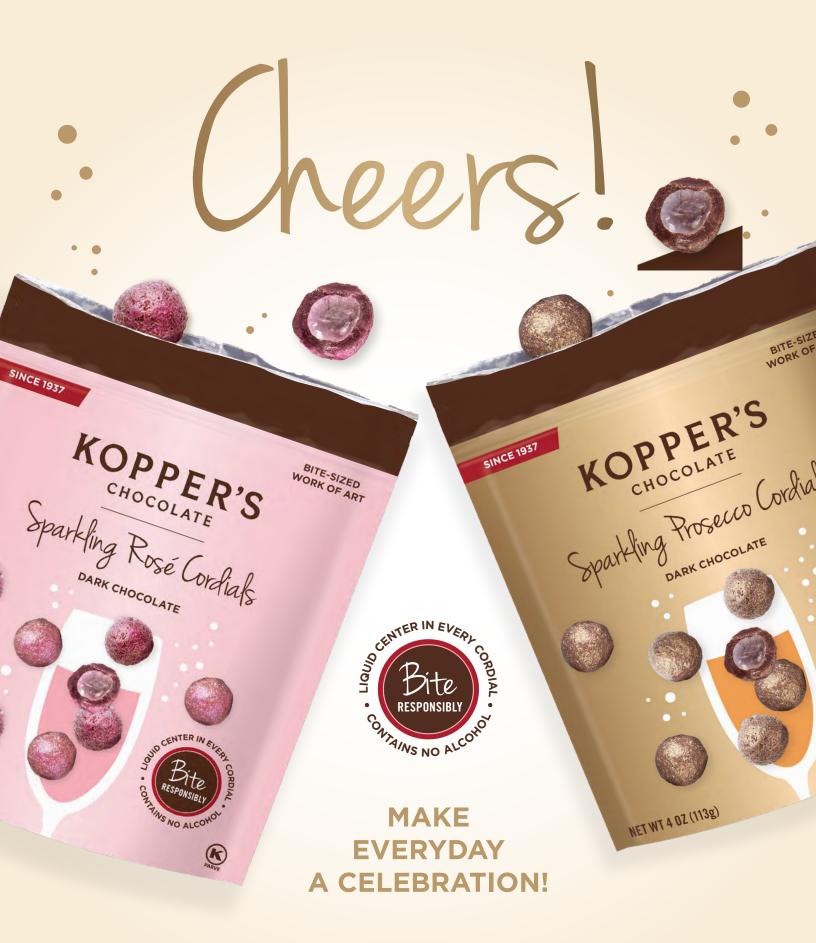

# SPARKLING PROSECCO CORDIALS

Pop a shimmering bite of bubbly with these prosecco-flavored liquid center cordials covered in dark chocolate

# SPARKLING ROSÉ CORDIALS

Celebrate anything your heart desires with these delectable rosé-flavored liquid center cordials.