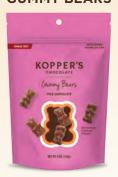

# **MILK CHOCOLATE GUMMY BEARS**

ITEM#: 471-0 WEIGHT: 40Z.

Imagine your favorite childhood snack drenched in a layer of milk chocolate and packed in a pocket-sized pouch!

ITEM UPC

MASTER CASE (12)