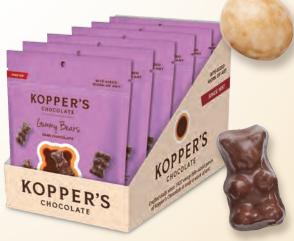

# **MILK CHOCOLATE GUMMY BEARS**

ITEM#: 471-0 WEIGHT: 40Z.

Imagine your favorite childhood snack drenched in a layer of milk chocolate and packed in a pocket-sized pouch!

ITEM UPC

MASTER CASE (12)

# **DARK CHOCOLATE GUMMY BEARS**

ITEM#: 450-0 WEIGHT: 40Z.

Imagine your favorite childhood snack drenched in a layer of dark chocolate and packed in a pocket-sized pouch!

ITEM UPC

MASTER CASE (12)