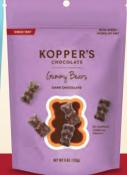

# **DARK CHOCOLATE GUMMY BEARS**

ITEM#: 450-0 WEIGHT: 40Z.

Imagine your favorite childhood snack drenched in a layer of dark chocolate and packed in a pocket-sized pouch!

ITEM UPC

MASTER CASE (12)