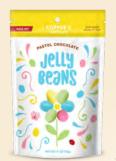

# Flavors for Every Season!

NET WT 4 02. (113g)

**PASTEL CHOCOLATE JELLY BEANS** ITEM#: 475-0 WEIGHT: 40Z.

MASTER CASE (12)

**CHOCOLATE BIRTHDAY CAKE BITES** 

ITEM#: 422-0 WEIGHT: 40Z.

(K)

**DAIRY** 