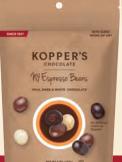

## **NY ESPRESSO BEANS**

ITEM#: 322-0 WEIGHT: 40Z. DAIRY

Coffee lovers rejoice! This indulgent mix of Chocolate Covered Espresso Beans includes five tantalizing blends that will make all your caffeinated dreams come true.