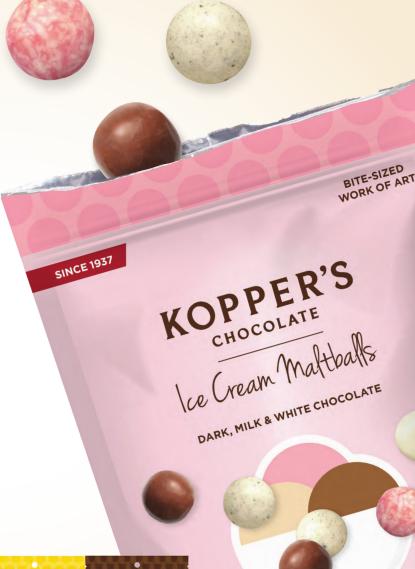

WINTER SPICED **CARAMELS** 

ITEM#: 833-0 WEIGHT: 40Z.

MASTER CASE (12)

**ROBIN'S EGG MARSHMALLOWS** 

ITEM#: 9935-0 WEIGHT: 40Z.

**ICE CREAM MALTBALLS** 

ITEM#: 9425-0 WEIGHT: 40Z.

KOPPER'S