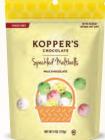

Winter Spiced Caramets

**SPECKLED MALTBALLS** 

ITEM#: 9427-0 WEIGHT: 40Z.

(K DAIRY

K **DAIRY** 

**ICED COFFEE BITES** 

ITEM#: 135-0 WEIGHT: 40Z.

ITEM UPC