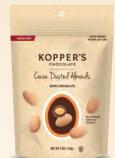

# **COCOA DUSTED ALMONDS**

ITEM#: 203-0 WEIGHT: 40Z. PARVE

Perfectly paired with your afternoon cup of coffee, these dry-roasted almonds are covered in luscious dark chocolate then rolled in cocoa.

ITEM UPC