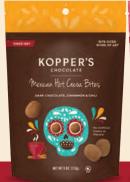

## **CHOCOLATE SEA SALT MEXICAN CHIA ALMONDS HOT COCOA BITES**

ITEM#: 216-0 WEIGHT: 40Z. PARVE Expertly roasted almonds

dough are smothered with dark chocolate infused with chili, then dusted with cinnamon and sugar to create a bold and tantalizing treat.