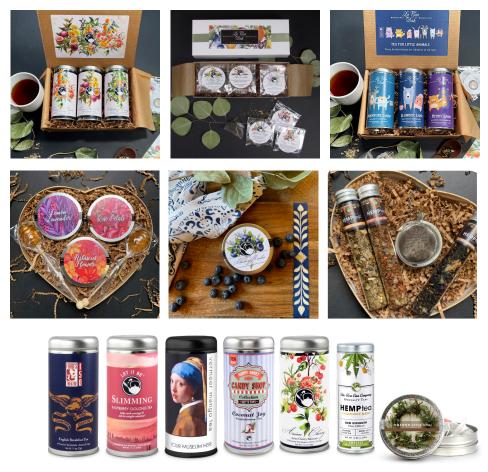

# OUR DESIGNS

# House Designs

A previously existing design with no changes. Many options available!

Series

**Personalization** 

A previously existing design

that changes only text

in the designated areas.

Text Your Logo Change

# Private Lahel

An original design created just for you with your message and brand. For stores, promos, events, fundraising.

Your Tea Vision Come True!

Customized Design

### **TEA LABEL OPTIONS**

You can choose any House Design on our website or, you can start from scratch! Below, we have outlined the different options available to make our tea products unique to you.

100's of Template Designs

## Customization

A previously existing design that is changed by adding text, a logo, an image or the color to the original design.

House Design