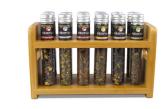

RAW HONEY

HONEY STIRRERS

WSALE Pouches

STAND UP POUCHES 20ct, 50ct, Sachets for Refill/Serving

WSALE D01

**3 TIER COUNTER RACK** 

Tins not included.

WSALE HEMPTea TT TEST TUBE / RACK 12 Test Tubes