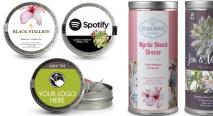

# House Designs

A previously existing design with no changes. Many options available!

Series

**Personalization** 

A previously existing design

that changes only text

in the designated areas.

Text Your Logo Change

Personalized

# Private Lahel

An original design created just for you with your message and brand. For stores, promos, events, fundraising.

Your Tea Vision Come True!

Customized Design

## Customization

A previously existing design that is changed by adding text, a logo, an image or the color to the original design.

House Design