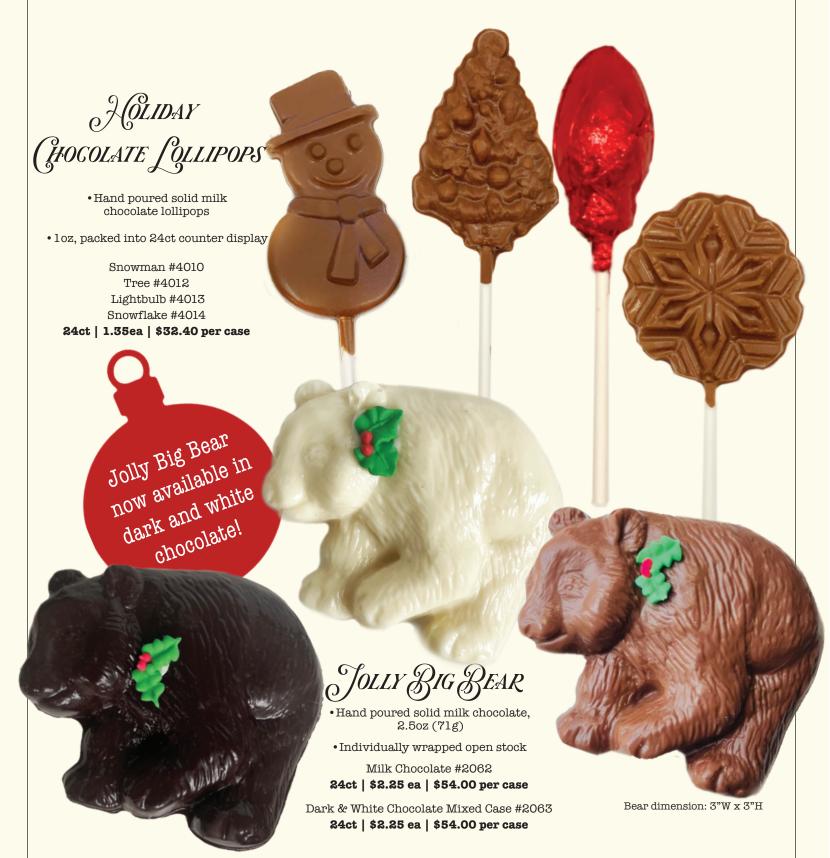

### Holiday Pops & Novelties







# CONFECTIONS CONFE





- Premium chocolate with crushed candy cane pieces
  - Great perceived value, 4oz bags
    - Available in your choice of: Milk Chocolate #4020 Dark Chocolate #4021

24ct | \$4.25ea | \$51.00 per case

#### CHOCOLATE BAR GIFT PACK SET

• Four 1.5oz premium chocolate bars in a clear acetate box with ribbon, assorted flavors.

> #3004 Marilyn & Louise Label #3104 Private Label (4 case min)

> 12ct | \$7.25ea | \$87.00 per case







# 



Call 717-432-9127 or email ginasgourmet@gmail.com

96ct | 2.40ea | \$230.40 per display

• Holiday Drizzled Pretzels 48ct

• Holiday Oreos® 48ct

• Counter Display Spinner, Display Spinner, Hooks & Signage #1060H



## 

#### Best selling Fall, Holiday & Winter Item

Black aluminum baking cup makes a beautiful presentation & p