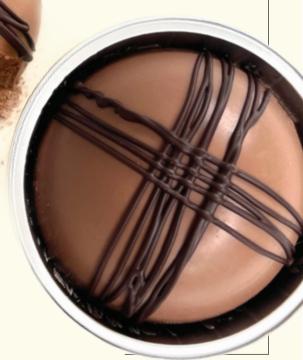

#### Best selling Fall, Holiday & Winter Item

Black aluminum baking cup makes a beautiful presentation & protects product with shipping.

- Simply place into a mug, pour over hot milk, and the "bomb" turns into a cup of rich & creamy milk chocolate cocoa.
  - Handmade using our premium chocolate and cocoa.

#4000 **24 ct |\$3.50 ea | \$84** 

3" diameter, fits
perfectly into a
large mug. Fantastic
percieved value