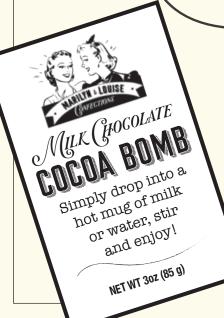

#### Best selling Fall, Holiday & Winter Item

Black aluminum baking cup makes a beautiful presentation & protects product with shipping.

- Simply place into a mug, pour over hot milk, and the "bomb" turns into a cup of rich & creamy milk chocolate cocoa.
  - Handmade using our premium chocolate and cocoa.

#4000 **24 ct |\$3.50 ea | \$84** 

3" diameter, fits
perfectly into a
large mug. Fantastic
percieved value