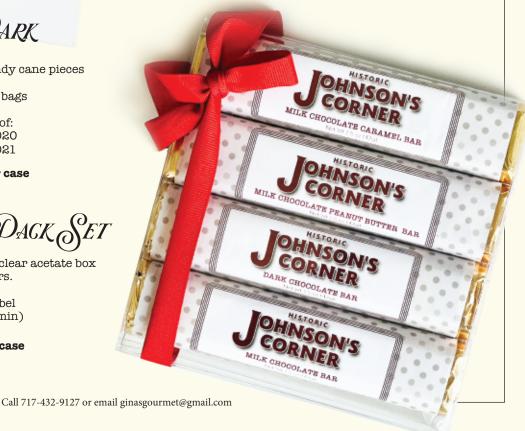

#### CHOCOLATE BAR GIFT PACK SET

• Four 1.5oz premium chocolate bars in a clear acetate box with ribbon, assorted flavors.

> #3004 Marilyn & Louise Label #3104 Private Label (4 case min)

> 12ct | \$7.25ea | \$87.00 per case

# 

Call 717-432-9127 or email ginasgourmet@gmail.com

96ct | 2.40ea | \$230.40 per display

• Holiday Drizzled Pretzels 48ct

• Holiday Oreos® 48ct

• Counter Display Spinner, Display Spinner, Hooks & Signage #1060H