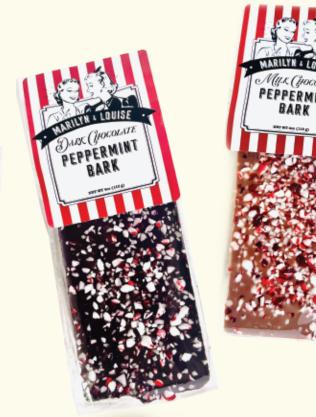

# CONFECTIONS CONFE

- Premium chocolate with crushed candy cane pieces
  - Great perceived value, 4oz bags
    - Available in your choice of: Milk Chocolate #4020 Dark Chocolate #4021

24ct | \$4.25ea | \$51.00 per case