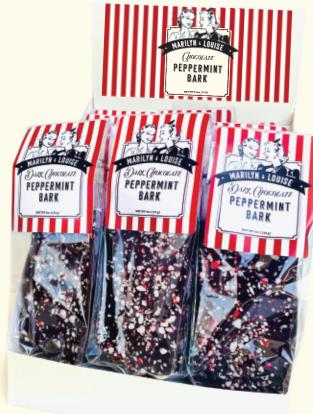

# CONFECTIONS CONFE

- Premium chocolate with crushed candy cane pieces
  - Great perceived value, 4oz bags
    - Available in your choice of: Milk Chocolate #4020 Dark Chocolate #4021

24ct | \$4.25ea | \$51.00 per case